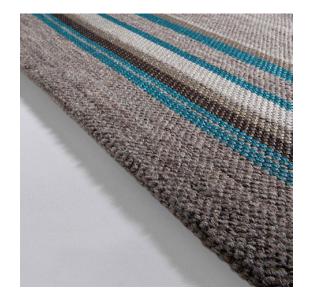

## **TRIBU GLAM**

View complete collection at www.le.be

#### **Technical Details**

• Production Method: Mechanically woven

• Composition: 76% wool, 24% polyester

• Border: No additional finish necessary

• Wall-to-wall: Not available

• **Total weight:** 2670 g/m (78,77 oz/yd)

• Total height: 10 mm (0,39 inches)

• Application: Residential use