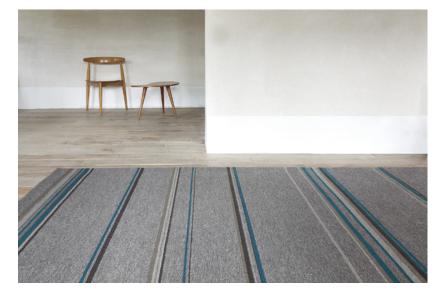

## **TRIBU GLAM**

View complete collection at www.le.be

#### Available sizes

180 x 280 cm (5'11" x 9'2") 380 x 380 cm (12'6" x 12'6") 380 x 480 cm (12'6" x 15'9")

280 x 380 cm (9'2" x 12'6")

Custom sizes available.